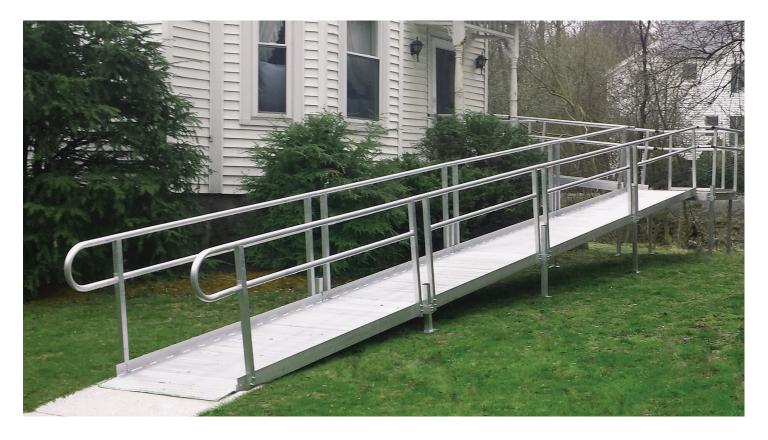

## **ELEVATION MODULAR RAMPS**

Elevation Ramps are an attractive accessibility solution that makes raised landings around your home safer. Restore your independence and activity with the comfort of knowing your home is safe again.

These durable ramps make entry and exit simple and secure. Non-corrosive aluminum construction ensures your ramp will last for years to come. Designed to accommodate wheelchairs, scooters, walkers, and even power wheelchairs, Elevation Ramps are an ideal solution.

## **ELEVATION MODULAR RAMP PRODUCT SPECIFICATIONS**

| WEIGHT CAPACITY | 850 lb                                           | WIDTH      | 36" inside rails                                        |
|-----------------|--------------------------------------------------|------------|---------------------------------------------------------|
| PLATFORM SIZE   | - 4' x 4'<br>- 4' x 5'<br>- 5' x 5'<br>- 5' x 6' | COMPLIANCE | - ADA compliant<br>- Rated residential                  |
| SAFETY FEATURE  | Non-slip surfaces                                | OPTIONS    | <ul><li>Platform gate</li><li>Aluminum stairs</li></ul> |
| WARRANTY        | 3-year limited                                   |            |                                                         |